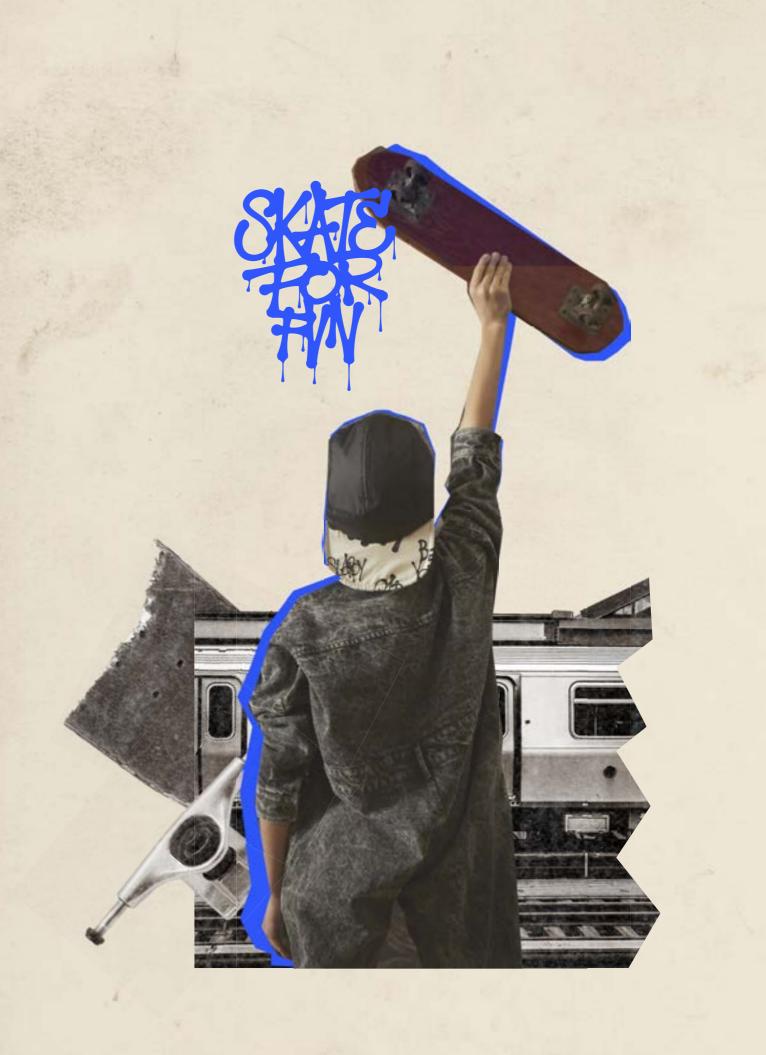

Albert Camus

High St Brooklyn Bridge SUNDAY IN BROOKLYN

It's Sunday in Brooklyn and the outdoors is calling. Me and my skate gang are working on a strategy for escape. We need to break out of our comfort zones, the home walls that protect us and hit the big outdoors. We crave power slides and curb sharks, we want to make the impossible possible, we want to roll with the wind. So we crack the code and head out. Together we are grinding down the sidewalk ready to throw a fast plant, a grom, to make the transition. There is and this is where the magic happens. Life begins at the end of your comfort zone and we dare each other to go there.

HAVE YOU GOT ROOM TO SKATE? THERE'S ALWAYS ROOM FOR IMPROVEMENT

The Sunday in Brooklyn collection fuses classic retro with a modern street style in experimental, playful expressions. It celebrates the big outdoors, the world that is our collective room, our mutual home. It is a nod to the mods, the punks, the rebels and graffiti artists who shifted perceptions and broke old models to make way for new ones.