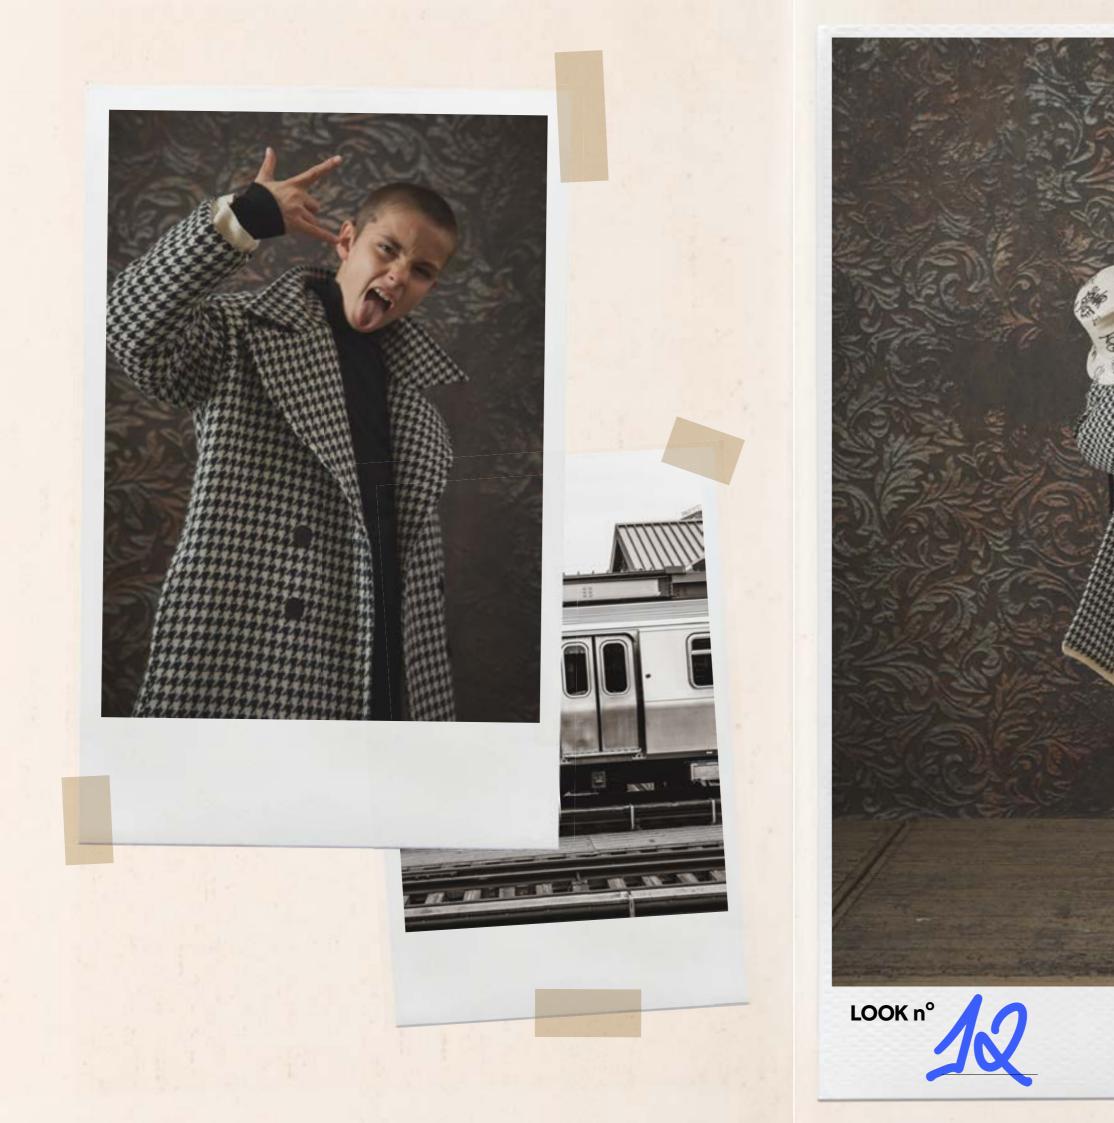

K/O41 Rebel Long Zip Hoodie \*Black K/039A Retro Overalls \*Cream

K/006 Mod Coat \*Black Hounds Tooth

K/054 Twist&Turn Jersey \*Black

K/080B Quilt&Stitch Pants \*Black

K/006 K/041 Mod Coat Rebel Long \*Black Hounds Zip Hoodie Tooth \*Black

K/014 K/016 Graffiti Clear Stonewash Jacket Denim Jacket \*Graffiti Print \*Faded Black

K/051 Rebel Crop Top Denim Jacket \*Black

K/067 K/091B Grafitti Clear LCF Beenie \*Black Skirt \*Graffiti Print

LOOK n° 12