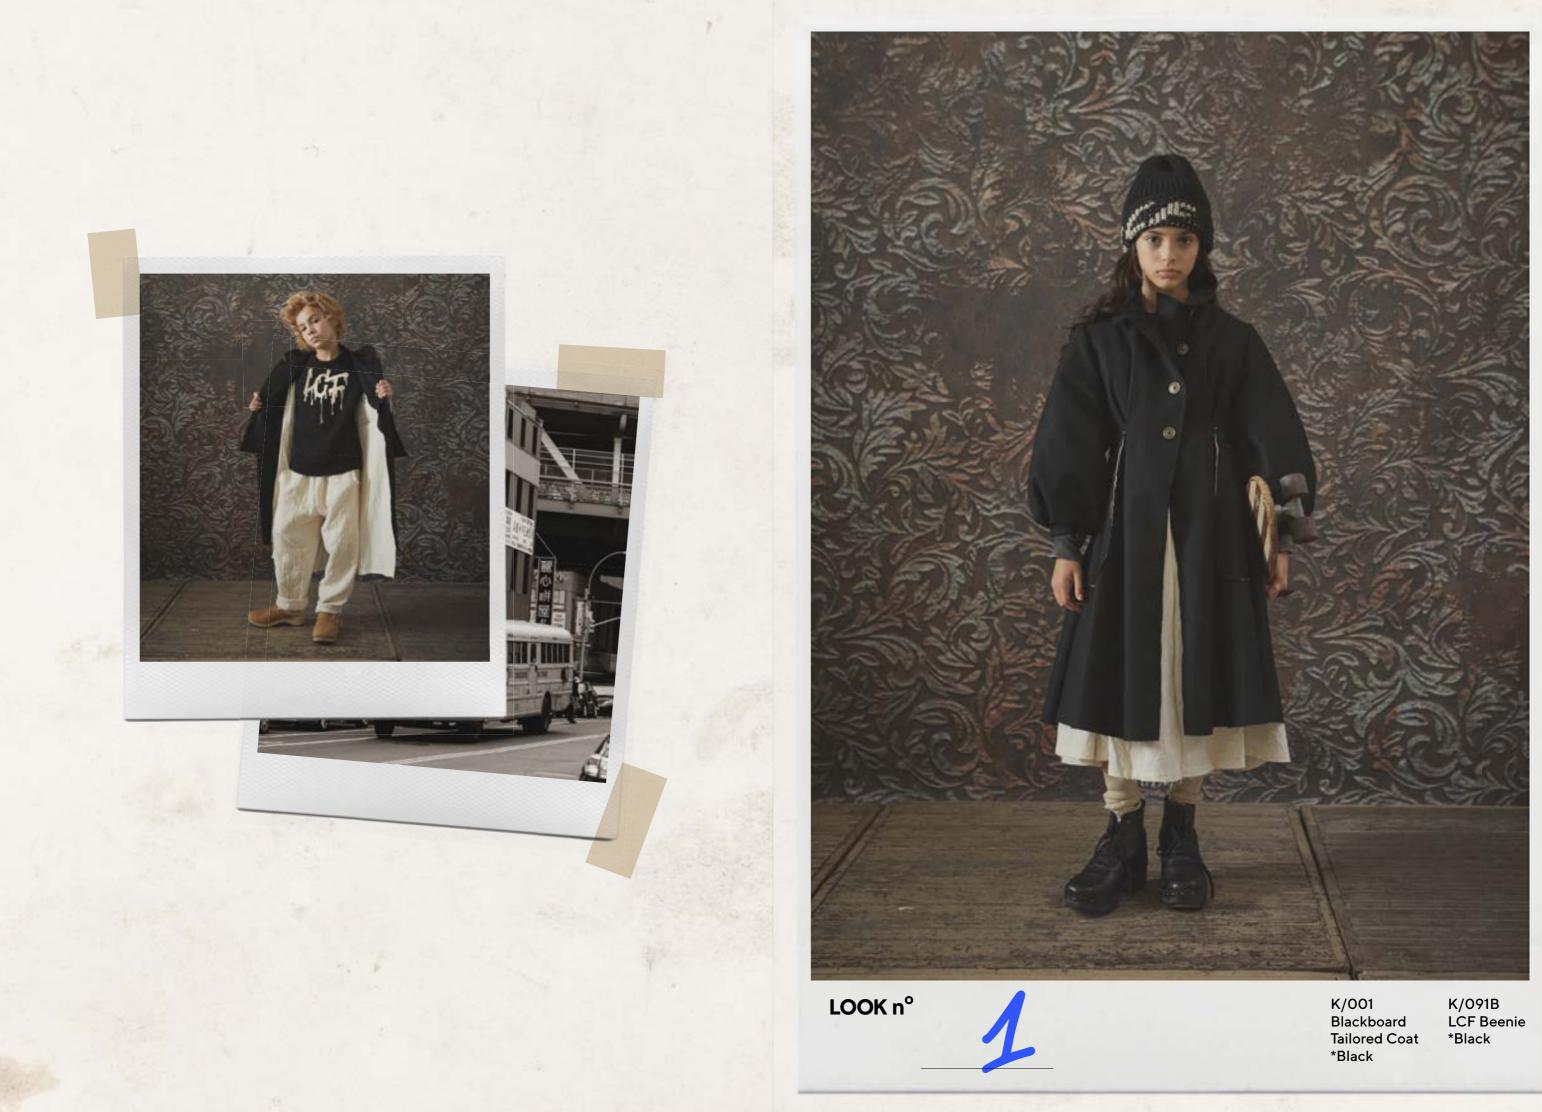

IS IS IT TURSEING W

K/022 LCF Waistcoat \*Black

K/059 Soft Stonewash Shirt \*Faded Black

K/074 Blackboard K/090 Motion Beenie Trousers \*Black & Cream \*Black

LOOK n<sup>o</sup>

K/002K/045BlackboardGraffiti HoodieStraight CoatCrop Top\*Black\*Graffiti Print

K/095A Blackboard Elastic Belt \*Cream

K/011B Quilted Street Jacket \*Black K/037 Twist&Turn Rollneck Dress \*Black

K/011A Quilted Street Jacket \*Blue Klein

K/038 Stonewash Denim Overalls \*Faded Black

K/006 Mod Coat \*Black Hounds Tooth