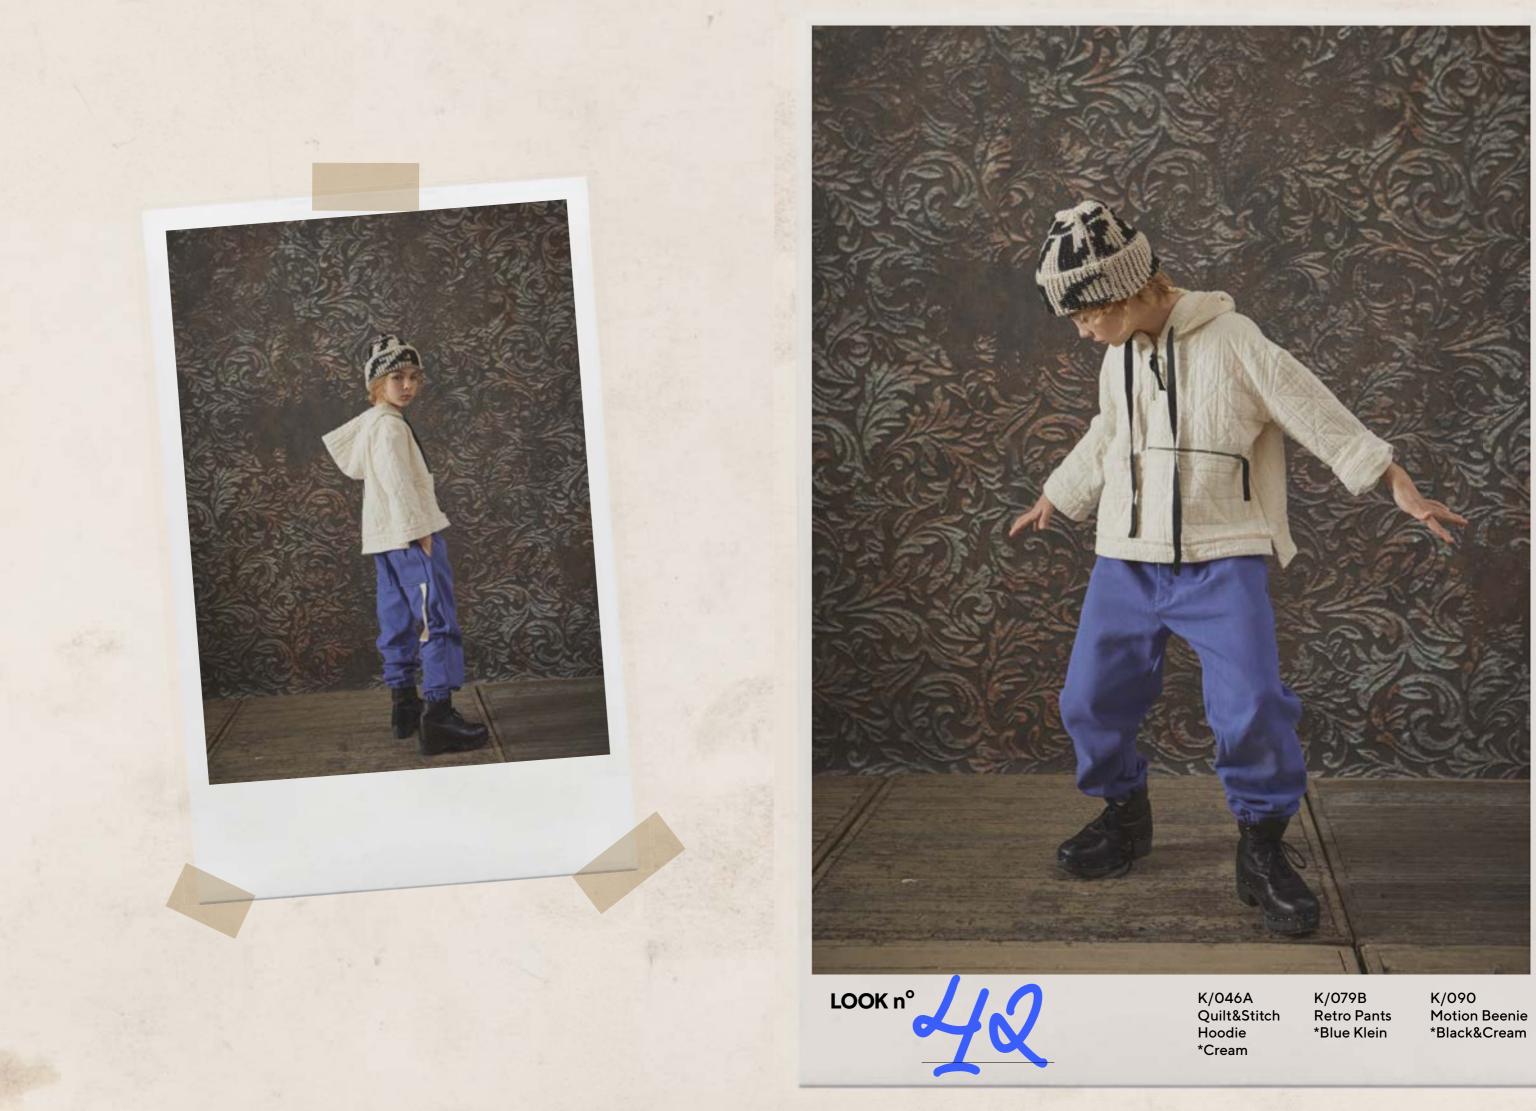

-

K/89B Quilted Street Cap \*Black

K/022 LCF Waistcoat \*Black

K/059 Soft Stonewash Shirt \*Faded Black

K/074 Blackboard K/090 Motion Beenie \*Black & Cream

Trousers

\*Black

LOOK n<sup>o</sup>