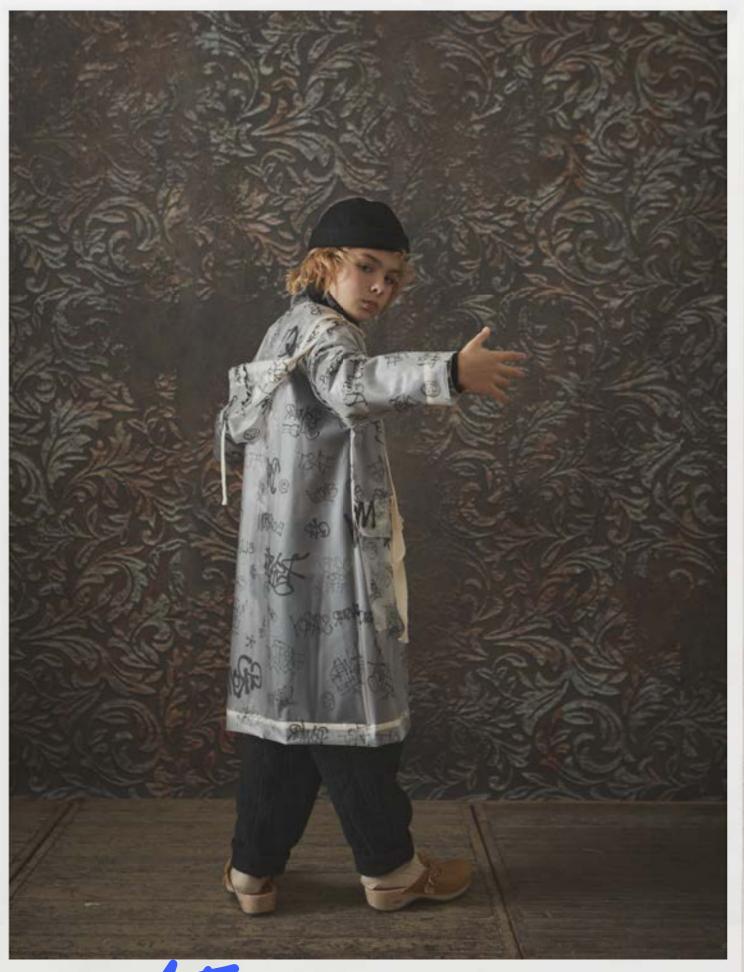

IS IS IT TURSEING W

K/022 LCF Waistcoat \*Black

K/059 Soft Stonewash Shirt \*Faded Black

K/074 Blackboard K/090 Motion Beenie Trousers \*Black & Cream \*Black

LOOK n<sup>o</sup>

K/002K/045BlackboardGraffiti HoodieStraight CoatCrop Top\*Black\*Graffiti Print