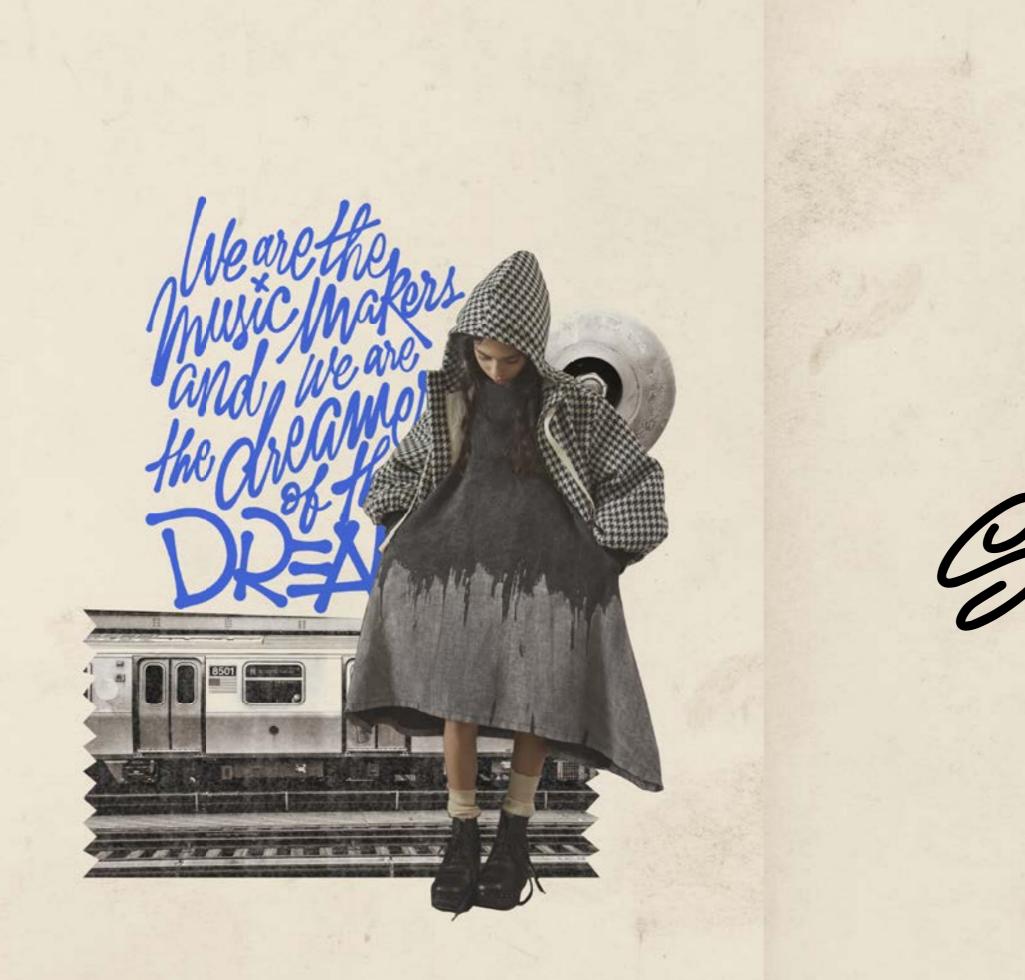

A SPECIAL COLLABORATION WITH ALEX TROCHUT

Alex Trochut was born in Barcelona but currently lives and works in Brooklyn. In collaboration with Little Creative Factory he created the free-spirited calligraphy print for the texts used in our Sunday in Brooklyn FW21 collection.

Trochut's urban free style lettering pushes language to its limits so that seeing and reading become the same action and text and image, one unified expression.

"Become so absolutely free that your very existence is an act of rebellion"

Albert Camus

High St Brooklyn Bridge SUNDAY IN BROOKLYN

It's Sunday in Brooklyn and the outdoors is calling. Me and my skate gang are working on a strategy for escape. We need to break out of our comfort zones, the home walls that protect us and hit the big outdoors. We crave power slides and curb sharks, we want to make the impossible possible, we want to roll with the wind. So we crack the code and head out. Together we are grinding down the sidewalk ready to throw a fast plant, a grom, to make the transition. There is and this is where the magic happens. Life begins at the end of your comfort zone and we dare each other to go there.

HAVE YOU GOT ROOM TO SKATE? THERE'S ALWAYS ROOM FOR IMPROVEMENT

The Sunday in Brooklyn collection fuses classic retro with a modern street style in experimental, playful expressions. It celebrates the big outdoors, the world that is our collective room, our mutual home. It is a nod to the mods, the punks, the rebels and graffiti artists who shifted perceptions and broke old models to make way for new ones.