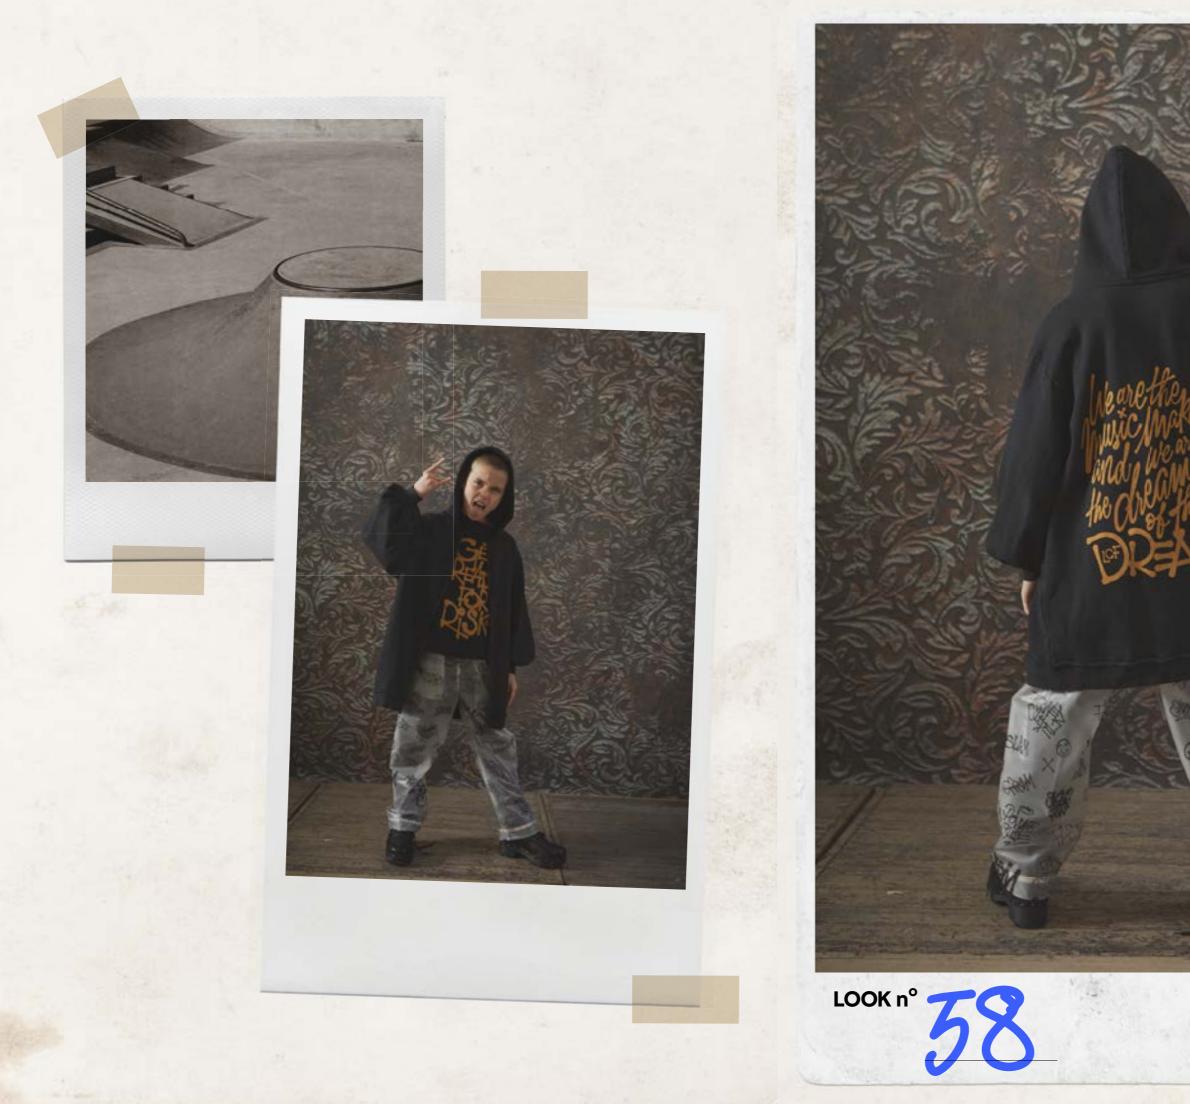

-

K/89B Quilted Street Cap \*Black

K/022 LCF Waistcoat \*Black

K/059 Soft Stonewash Shirt \*Faded Black

K/074 Blackboard K/090 Motion Beenie \*Black & Cream

Trousers

\*Black

LOOK n<sup>o</sup>