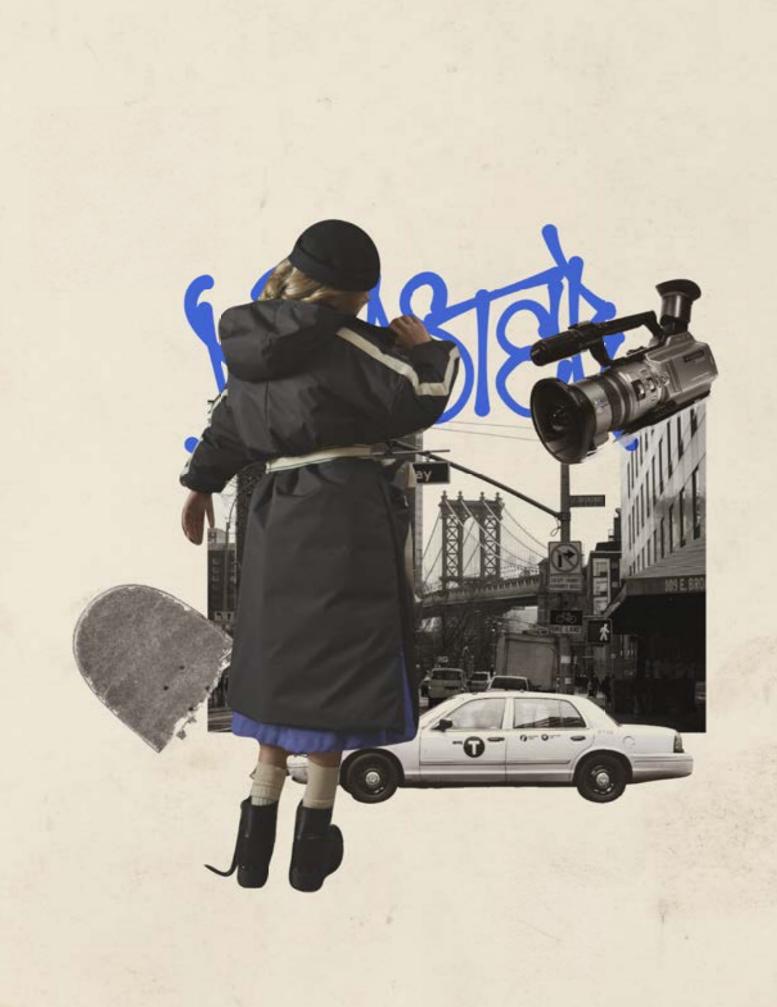

K/095A Blackboard Elastic Belt \*Cream

K/011B Quilted Street Jacket \*Black K/037 Twist&Turn Rollneck Dress \*Black

K/011A Quilted Street Jacket \*Blue Klein

K/038 Stonewash Denim Overalls \*Faded Black

K/006 Mod Coat \*Black Hounds Tooth