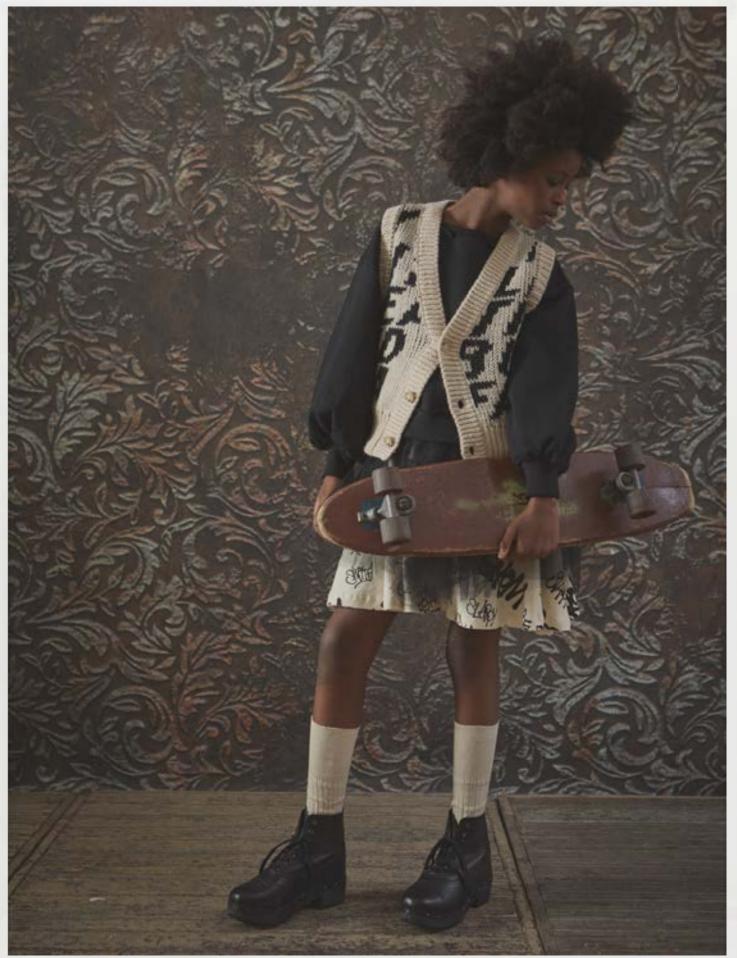

-

K/89B Quilted Street Cap \*Black

K/022 LCF Waistcoat \*Black

K/059 Soft Stonewash Shirt \*Faded Black

K/074 Blackboard K/090 Motion Beenie \*Black & Cream

Trousers

\*Black

LOOK n<sup>o</sup>