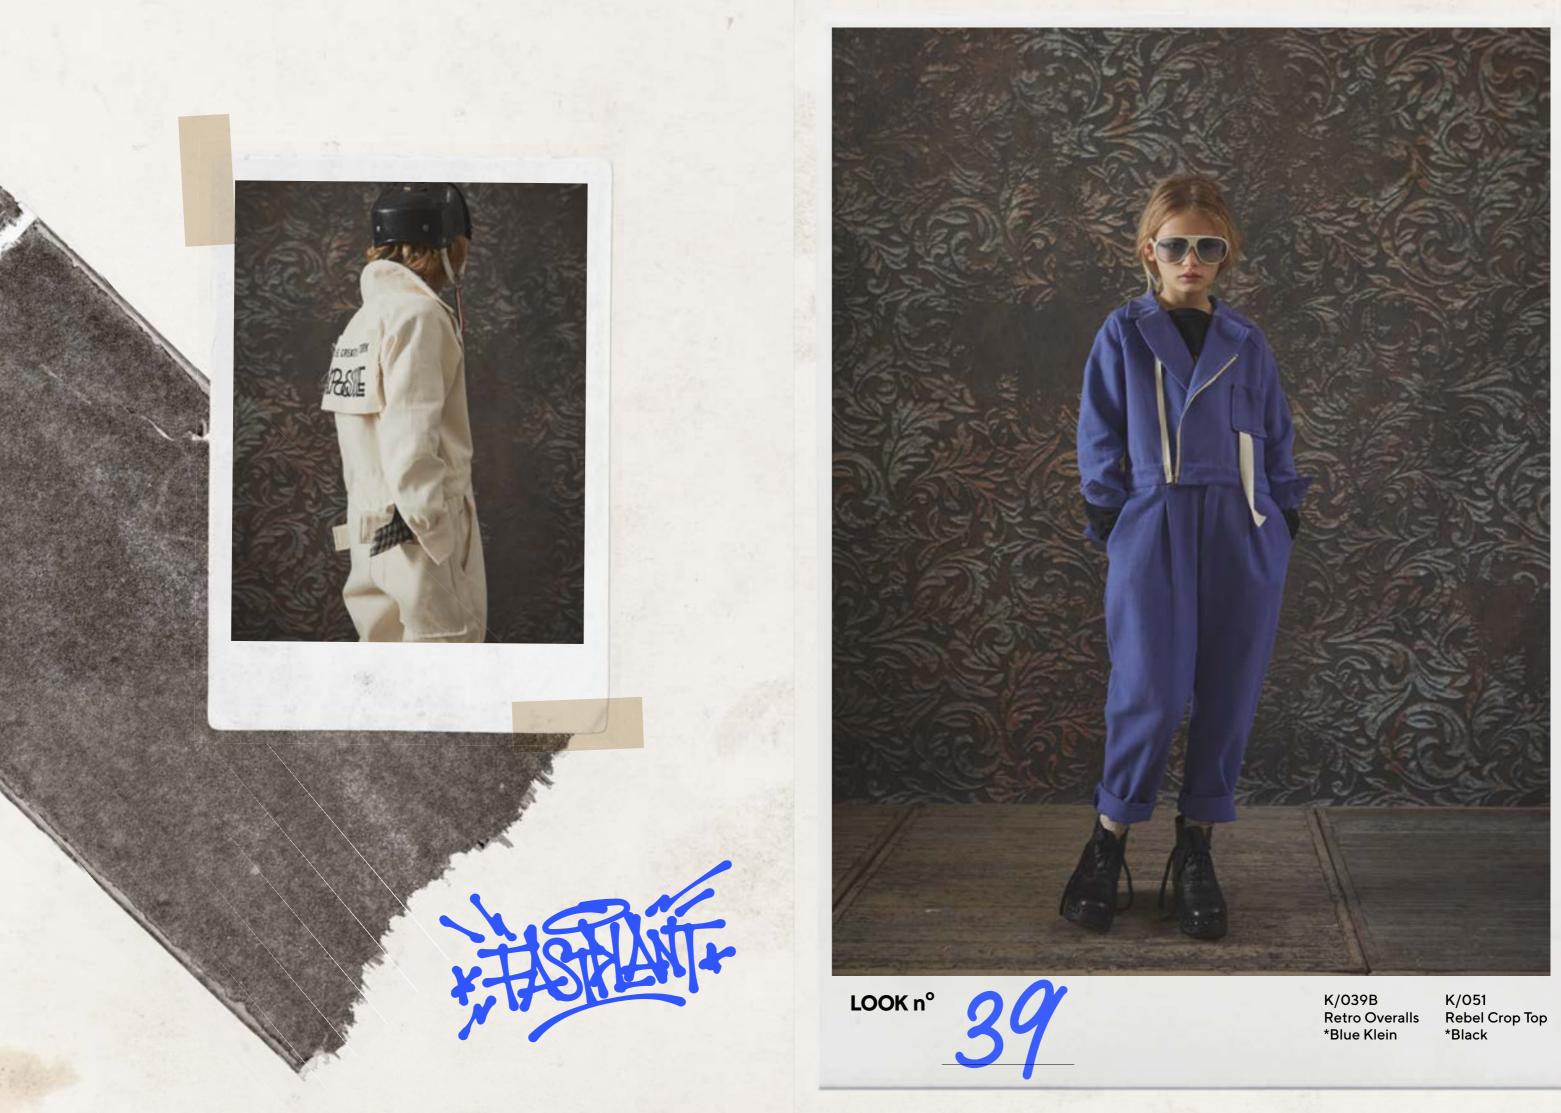

K/O41 Rebel Long Zip Hoodie \*Black K/039A Retro Overalls \*Cream

K/006 Mod Coat \*Black Hounds Tooth

K/054 Twist&Turn Jersey \*Black

K/080B Quilt&Stitch Pants \*Black

K/006 K/041 Mod Coat Rebel Long \*Black Hounds Zip Hoodie Tooth \*Black

K/039A Retro Overalls \*Cream

K/086 Graffiti Clear Bucket Hat \*Graffiti Print

K/013 Mod Hooded Jacket \*Black Hounds Tooth K/033 Soft Stonewash Brushstroke Dress \*Faded Black

K/013 Mod Hooded Jacket \*Black Hounds Tooth K/033 Soft Stonewash Brushstroke Dress \*Faded Black